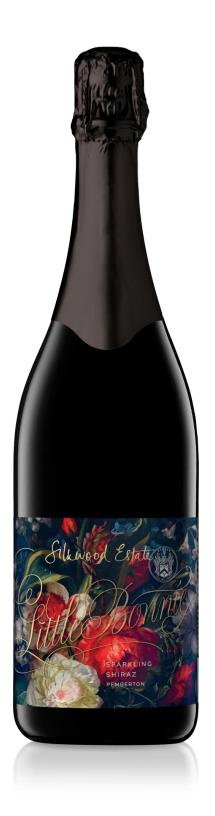

# Little Bonnie

## 2015 Sparkling Shiraz

BLEND 100% Shiraz

COLOUR Ruby Red

#### **AROMATICS**

Plum pudding and raspberry coulis.

### PALATE

Raspberry and plums with nuances of nutmeg and cloves and a rich saucy texture followed by refreshing acidity.

#### WINEMAKING NOTES

This sparkling wine is made from 100% Estate grown Shiraz grapes which were pressed to stainless steel tanks for its primary fermentation. The base wine was fined and filtered before going into bottles for tirage. The wine was aged in bottle on lees for 4 years before disgorging and dosage.

WINEMAKING DATA
Geographical Indication / Pemberton
pH / 3.28
Titratable Acidity / 6.6 g/L
Residual Sugar / 25 g/L
Alcohol / 12.0 %